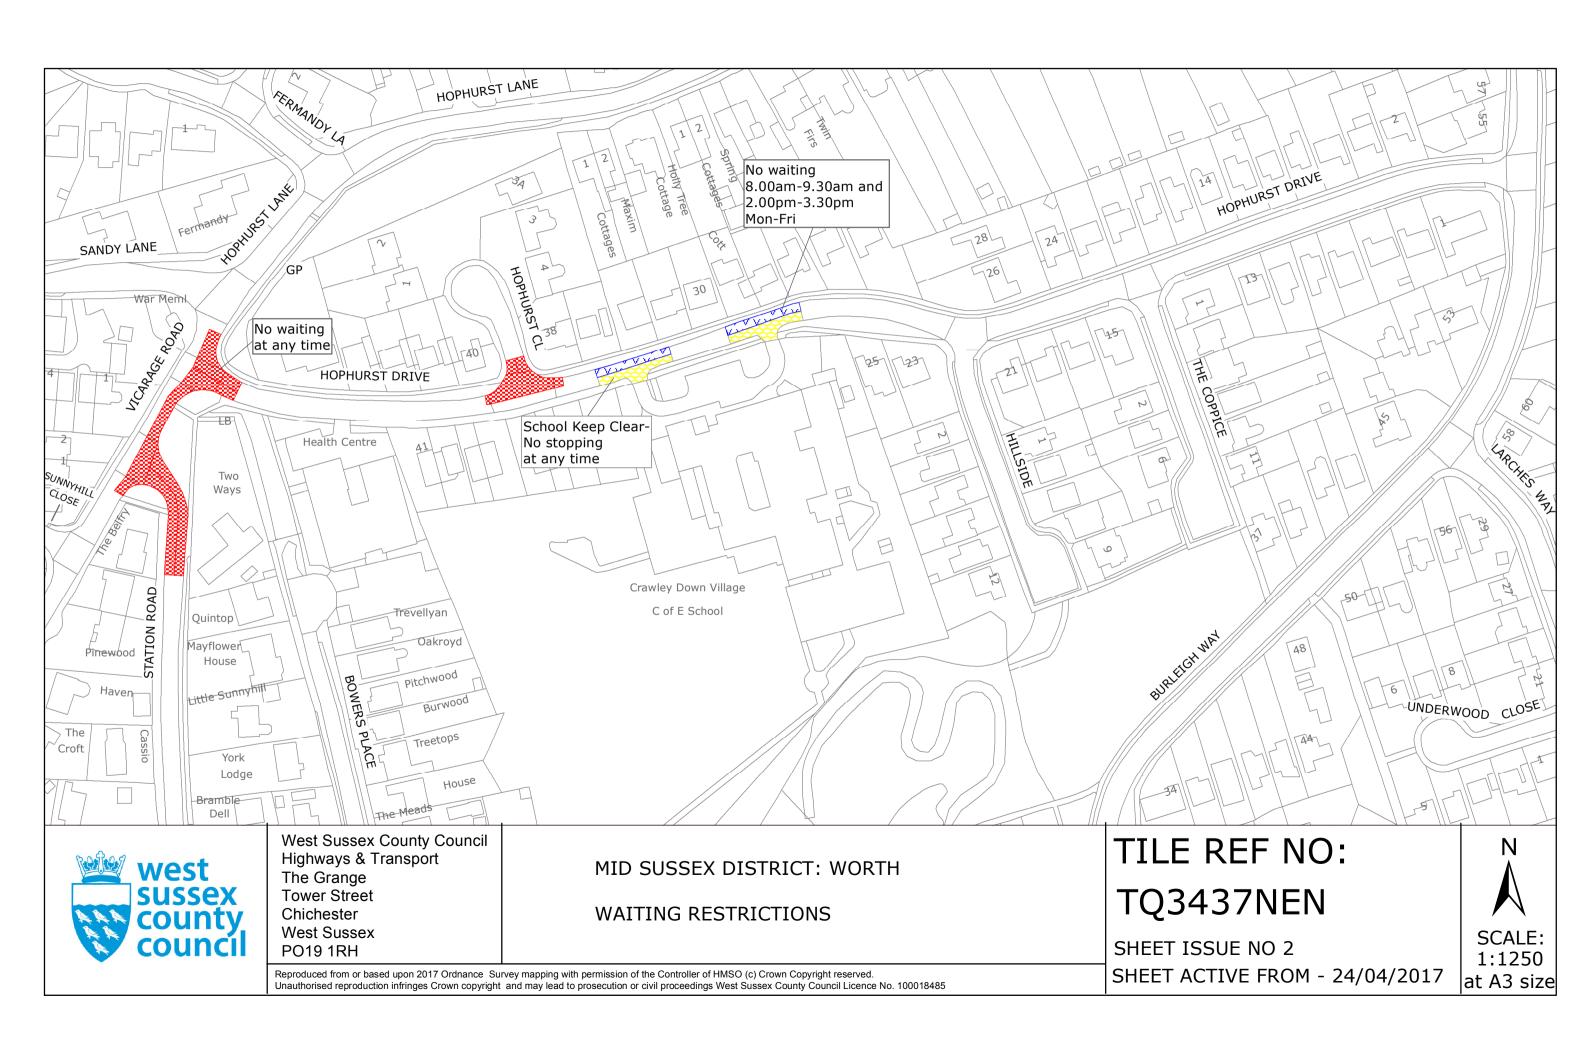

### **Key for Waiting Restrictions**

All areas over which the provision of the orders apply are defined by the shaded areas as shown on the following plans plus a contiguous area not indicated on the plans of verge and/or footway between the carriageway edge and the highway boundary. The plans in this schedule are based upon grid references of the Ordnance Survey National Grid defined by the OSGB 36 triangulation.

### Prohibition of waiting at any time

### Clearways

## FIRST SCHEDULE Plan to be Replaced

TQ3437NEN (Issue Number 1)

## SECOND SCHEDULE Replacement Plans

TQ3437NEN (Issue Number 2)

THE Common Seal of THE

WEST SUSSEX COUNTY COUNCIL

was hereto affixed the THENTIETH

day of APPL 2017

Authorised Signatory

NMS1401-MM