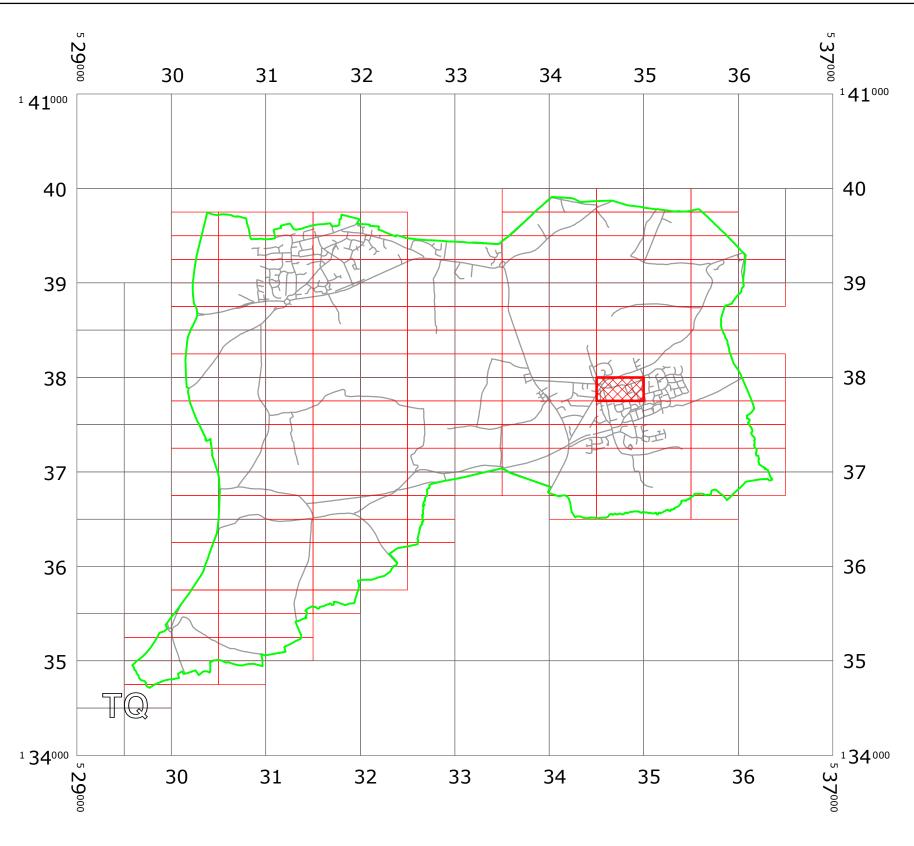

SCALE: 1:40000

DATE: 24/04/2017

LOCATION OF WAITING RESTRICTIONS

### **Key for Waiting Restrictions**

All areas over which the provision of the orders apply are defined by the shaded areas as shown on the following plans plus a contiguous area not indicated on the plans of verge and/or footway between the carriageway edge and the highway boundary. The plans in this schedule are based upon grid references of the Ordnance Survey National Grid defined by the OSGB 36 triangulation.

## FIRST SCHEDULE Plan to be Replaced

TQ3437NEN (Issue Number 1)

## SECOND SCHEDULE Replacement Plans

TQ3437NEN (Issue Number 2)

THE Common Seal of THE

WEST SUSSEX COUNTY COUNCIL

was hereto affixed the THENTIETH

day of APPL 2017

Authorised Signatory

NMS1401-MM